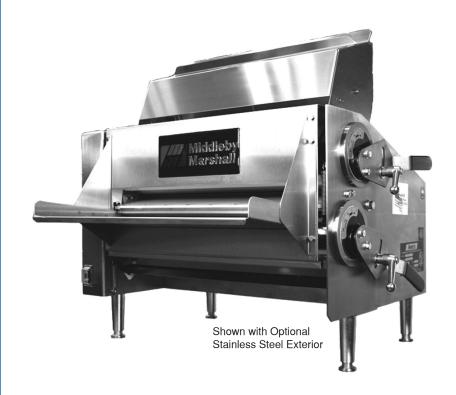

## Model SDR-42 Front Operated

Two Pass Dough Roller

Item No.

# The Front Operated SDR-42, Newest In A Line Of Middleby Marshall Dough Rollers.

This latest addition to the Middleby Marshall line is a no-frills workhorse. The large capacity dough chute and heavyduty motor can handle any type of dough. Reduced work height and simplified roller adjustments were engineered with the operator in mind. The small footprint and compact design make this ideal for any kitchen. Get the job done, safely and quickly with the NEW Middleby Marshall SDR-42 dough roller.

### **STANDARD FEATURES**

- Safety features assure operator safety: safety dough chute, safety interlock, special guarding - Meets OSHA requirements.
- Adjust dough thickness using levers secured by large ergonomic metal handles.
- Hinged front door for easy access to rollers and scraper blades.
- Front door is equipped with a safety interlock that stops rollers when opened.
- Scraper blades are easy to remove for cleaning and numbered for easy replacement. Reduced height for more comfortable operation.
- Maintenance free drive train, sealed and self lubricating.
- All mechanical parts are located in an enclosed compartment separate from the roller area.
- Front ON/OFF switch has a cover for protection from flour and water.
- Extra wide dough hopper accommodates large (42 oz) dough balls. Also allows the operator to use the top set of rollers for the second pass to make a thicker dough piece.

## **OPTIONS AND ACCESSORIES**

- Synthetic rollers
- Special voltages available, contact factory for details
- Stainless Steel Exterior