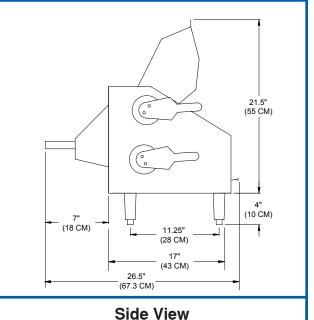

**Front View** 

### **SPECIFICATIONS**

Model . . . . . . . . . SDR-42 Front Operated Two Pass Dough Roller

Certification ...... UL, CUL, NSF, Meets OSHA requirements

Electrical Requirements . 115V, 10 AMP, 50/60 Hz, Single phase

Cabinet Finish . . . . . FDA approved white powder coating

Dimensions (HxWxD). . . . 25" x 28" x 26.5"(64cm x 71.1cm x 67.3cm)

Legs . . . . . . . . . . 4" chrome plated (adjustable)

■ Shipping weight . . . . . . 240 Lbs.