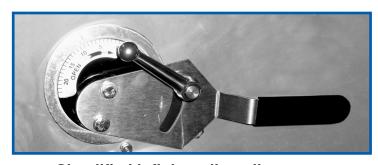

### **STANDARD FEATURES**

- Safety features assure operator safety: safety dough chute, safety interlock, special guarding - Meets OSHA requirements.
- Adjust dough thickness using levers secured by large ergonomic metal handles.
- Hinged front door for easy access to rollers and scraper blades.
- Front door is equipped with a safety interlock that stops rollers when opened.
- Scraper blades are easy to remove for cleaning and numbered for easy replacement. Reduced height for more comfortable operation.
- Maintenance free drive train, sealed and self lubricating.
- All mechanical parts are located in an enclosed compartment separate from the roller area.
- Front ON/OFF switch has a cover for protection from flour and water.
- Extra wide dough hopper accommodates large (42 oz) dough balls. Also allows the operator to use the top set of rollers for the second pass to make a thicker dough piece.

Simplified infinite roller adjustment