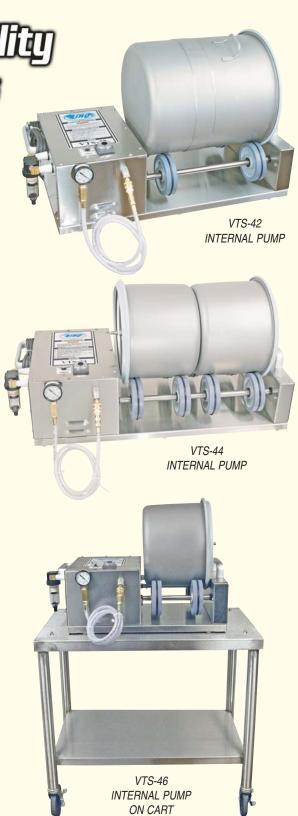

## Stands alone for quality and value since 1921

| MODELS            | VTS-41                                                                                                                                                                                                                                                                                                                                                                                                                                                                                                                                                                                                                                                                                                                                                                                                                                                                                                                                                                                                                                                                                                                                                                                                                                                                                                                                                                                                                                                                                                                                                                                                                                                                                                                                                                                                                                                                                                                                                                                                                                                                                                                       | VTS-42                                                                                | VTS-43                                                                                   | VTS-44                                                                                                                                                                                                                                                                                                                                                                                                                                                                                                                                                                                                                                                                                            | VTS-45                                                                               | VTS-46                                                                                |
|-------------------|------------------------------------------------------------------------------------------------------------------------------------------------------------------------------------------------------------------------------------------------------------------------------------------------------------------------------------------------------------------------------------------------------------------------------------------------------------------------------------------------------------------------------------------------------------------------------------------------------------------------------------------------------------------------------------------------------------------------------------------------------------------------------------------------------------------------------------------------------------------------------------------------------------------------------------------------------------------------------------------------------------------------------------------------------------------------------------------------------------------------------------------------------------------------------------------------------------------------------------------------------------------------------------------------------------------------------------------------------------------------------------------------------------------------------------------------------------------------------------------------------------------------------------------------------------------------------------------------------------------------------------------------------------------------------------------------------------------------------------------------------------------------------------------------------------------------------------------------------------------------------------------------------------------------------------------------------------------------------------------------------------------------------------------------------------------------------------------------------------------------------|---------------------------------------------------------------------------------------|------------------------------------------------------------------------------------------|---------------------------------------------------------------------------------------------------------------------------------------------------------------------------------------------------------------------------------------------------------------------------------------------------------------------------------------------------------------------------------------------------------------------------------------------------------------------------------------------------------------------------------------------------------------------------------------------------------------------------------------------------------------------------------------------------|--------------------------------------------------------------------------------------|---------------------------------------------------------------------------------------|
| ELECTRICAL        | 1/25HP (44 W), 115 VOLTS,<br>60 HZ, 1 PHASE,<br>6' CORD & 3-PRONG PLUG                                                                                                                                                                                                                                                                                                                                                                                                                                                                                                                                                                                                                                                                                                                                                                                                                                                                                                                                                                                                                                                                                                                                                                                                                                                                                                                                                                                                                                                                                                                                                                                                                                                                                                                                                                                                                                                                                                                                                                                                                                                       | 1/25HP (44 W), 115 VOLTS,<br>60 HZ, 1 PHASE,<br>5' CORD & 3-PRONG PLUG                | 1/25HP (44 W), 115 VOLTS,<br>60 HZ, 1 PHASE,<br>6' CORD & 3-PRONG PLUG                   | 1/25HP (44 W), 115 VOLTS,<br>60 HZ, 1 PHASE,<br>5' CORD & 3-PRONG PLUG                                                                                                                                                                                                                                                                                                                                                                                                                                                                                                                                                                                                                            | 1/25HP (44 W), 115 VOLTS,<br>60 HZ, 1 PHASE,<br>6' CORD & 3-PRONG PLUG               | 1/25HP (44 W), 115 VOLTS,<br>60 HZ, 1 PHASE,<br>5' CORD & 3-PRONG PLUG                |
| CONSTRUCTION      | STAINLESS STEEL EXCEPT THE WHEELS AND LID GASKETS                                                                                                                                                                                                                                                                                                                                                                                                                                                                                                                                                                                                                                                                                                                                                                                                                                                                                                                                                                                                                                                                                                                                                                                                                                                                                                                                                                                                                                                                                                                                                                                                                                                                                                                                                                                                                                                                                                                                                                                                                                                                            |                                                                                       |                                                                                          |                                                                                                                                                                                                                                                                                                                                                                                                                                                                                                                                                                                                                                                                                                   |                                                                                      |                                                                                       |
| MOTORS            | VTS-41/43/45 VTS-42/44/46                                                                                                                                                                                                                                                                                                                                                                                                                                                                                                                                                                                                                                                                                                                                                                                                                                                                                                                                                                                                                                                                                                                                                                                                                                                                                                                                                                                                                                                                                                                                                                                                                                                                                                                                                                                                                                                                                                                                                                                                                                                                                                    |                                                                                       |                                                                                          |                                                                                                                                                                                                                                                                                                                                                                                                                                                                                                                                                                                                                                                                                                   |                                                                                      |                                                                                       |
|                   | DRIVE 1/25 .03 115 .61 60 1 STD   PUMP 1/8 .09 115 4.20 60 1 STD   PUMP 1/8 .09 EC=EXTRA COST   DRIVE 1/25 .03 115 EC=E |                                                                                       |                                                                                          | MOTOR         HP         KW         VOLTS         AMPS         HERTZ         PH         CODE           DRIVE         1/25         .03         115         .61         60         1         STD           PUMP         1/8         .09         115         4.20         60         1         STD           DRIVE         1/25         .03         220         .31         60         1         EC           PUMP         1/8         .09         220         2.10         60         1         EC           DRIVE         1/25         .03         220         .25         50         1         EC           PUMP         1/8         .09         220         2.00         50         1         EC |                                                                                      |                                                                                       |
| DRUM CAPACITY     | 40 LB. (18 KG) DRUM, MAXIMUM<br>25 LBS. (11 KG) OPTIMUM TUMBLING                                                                                                                                                                                                                                                                                                                                                                                                                                                                                                                                                                                                                                                                                                                                                                                                                                                                                                                                                                                                                                                                                                                                                                                                                                                                                                                                                                                                                                                                                                                                                                                                                                                                                                                                                                                                                                                                                                                                                                                                                                                             |                                                                                       | TWIN 20 LB. (9.1 KG) DRUMS EA., MAXIMUM<br>15 LBS. (6.8 KG) OPTIMUM TUMBLING             |                                                                                                                                                                                                                                                                                                                                                                                                                                                                                                                                                                                                                                                                                                   | 20 LB. (9.1 KG) DRUM, MAXIMUM<br>15 LBS. (7KG) OPTIMUM TUMBLING                      |                                                                                       |
| DRIVE MOTOR       | 1/25HP (44 W)                                                                                                                                                                                                                                                                                                                                                                                                                                                                                                                                                                                                                                                                                                                                                                                                                                                                                                                                                                                                                                                                                                                                                                                                                                                                                                                                                                                                                                                                                                                                                                                                                                                                                                                                                                                                                                                                                                                                                                                                                                                                                                                |                                                                                       |                                                                                          |                                                                                                                                                                                                                                                                                                                                                                                                                                                                                                                                                                                                                                                                                                   |                                                                                      |                                                                                       |
| VACUUM PUMP       | 1/8HP (138 W) W/FILTER<br>ON HOSE                                                                                                                                                                                                                                                                                                                                                                                                                                                                                                                                                                                                                                                                                                                                                                                                                                                                                                                                                                                                                                                                                                                                                                                                                                                                                                                                                                                                                                                                                                                                                                                                                                                                                                                                                                                                                                                                                                                                                                                                                                                                                            | 1/8HP (138 W) W/EXTERNAL<br>FILTER ON CASE                                            | 1/8HP (138 W) W/FILTER<br>ON HOSE                                                        | 1/8HP (138 W) W/EXTERNAL<br>FILTER ON CASE                                                                                                                                                                                                                                                                                                                                                                                                                                                                                                                                                                                                                                                        | 1/8HP (138 W) W/FILTER<br>ON HOSE                                                    | 1/8HP (138 W) W/EXTERNAL<br>FILTER ON CASE                                            |
| TUMBLE SPEED      | APPROXIMATE 8 RPM                                                                                                                                                                                                                                                                                                                                                                                                                                                                                                                                                                                                                                                                                                                                                                                                                                                                                                                                                                                                                                                                                                                                                                                                                                                                                                                                                                                                                                                                                                                                                                                                                                                                                                                                                                                                                                                                                                                                                                                                                                                                                                            |                                                                                       |                                                                                          |                                                                                                                                                                                                                                                                                                                                                                                                                                                                                                                                                                                                                                                                                                   |                                                                                      |                                                                                       |
| STANDARD FEATURES | 6' CORD AND 3 PRONG<br>PLUG FOR 115-60-1                                                                                                                                                                                                                                                                                                                                                                                                                                                                                                                                                                                                                                                                                                                                                                                                                                                                                                                                                                                                                                                                                                                                                                                                                                                                                                                                                                                                                                                                                                                                                                                                                                                                                                                                                                                                                                                                                                                                                                                                                                                                                     | 5' CORD AND 3 PRONG PLUG<br>FOR 115-60-1;<br>5' CORD, NO PLUG, 220-60-1 &<br>220-50-1 | 6' CORD AND 3 PRONG<br>PLUG FOR 115-60-1                                                 | 5' CORD AND 3 PRONG<br>PLUG FOR 115-60-1;<br>5' CORD, NO PLUG, 220-60-1<br>& 220-50-1                                                                                                                                                                                                                                                                                                                                                                                                                                                                                                                                                                                                             | 6' CORD AND 3 PRONG<br>PLUG FOR 115-60-1                                             | 5' CORD AND 3 PRONG<br>PLUG FOR 115-60-1;<br>5' CORD, NO PLUG, 220-60-1<br>& 220-50-1 |
|                   | EXTRA FILTER ELEMENT, OPERATING & SAFETY MANUAL                                                                                                                                                                                                                                                                                                                                                                                                                                                                                                                                                                                                                                                                                                                                                                                                                                                                                                                                                                                                                                                                                                                                                                                                                                                                                                                                                                                                                                                                                                                                                                                                                                                                                                                                                                                                                                                                                                                                                                                                                                                                              |                                                                                       |                                                                                          |                                                                                                                                                                                                                                                                                                                                                                                                                                                                                                                                                                                                                                                                                                   |                                                                                      |                                                                                       |
| OPTIONS (EC)      | VARIABLE SPEED 0-8 OR 0-26, TUMBLER CART, WOOD BOX                                                                                                                                                                                                                                                                                                                                                                                                                                                                                                                                                                                                                                                                                                                                                                                                                                                                                                                                                                                                                                                                                                                                                                                                                                                                                                                                                                                                                                                                                                                                                                                                                                                                                                                                                                                                                                                                                                                                                                                                                                                                           |                                                                                       | VARIABLE SPEED 0-8 OR 0-30, TUMBLER CART, WOOD BOX                                       |                                                                                                                                                                                                                                                                                                                                                                                                                                                                                                                                                                                                                                                                                                   | VARIABLE SPEED 0-8 OR 0-30, TUMBLER CART, WOOD BOX                                   |                                                                                       |
|                   |                                                                                                                                                                                                                                                                                                                                                                                                                                                                                                                                                                                                                                                                                                                                                                                                                                                                                                                                                                                                                                                                                                                                                                                                                                                                                                                                                                                                                                                                                                                                                                                                                                                                                                                                                                                                                                                                                                                                                                                                                                                                                                                              | 220-60-1 & 220-50-1                                                                   |                                                                                          | 220-60-1 & 220-50-1                                                                                                                                                                                                                                                                                                                                                                                                                                                                                                                                                                                                                                                                               |                                                                                      | 220-60-1 & 220-50-1                                                                   |
| CERTIFICATION     | UL & NSF                                                                                                                                                                                                                                                                                                                                                                                                                                                                                                                                                                                                                                                                                                                                                                                                                                                                                                                                                                                                                                                                                                                                                                                                                                                                                                                                                                                                                                                                                                                                                                                                                                                                                                                                                                                                                                                                                                                                                                                                                                                                                                                     |                                                                                       |                                                                                          | NSF                                                                                                                                                                                                                                                                                                                                                                                                                                                                                                                                                                                                                                                                                               | NONE                                                                                 |                                                                                       |
| WEIGHT            | 58 LBS. (26.3KG) CARTON #1<br>37 LBS. (16.8KG) CARTON #2                                                                                                                                                                                                                                                                                                                                                                                                                                                                                                                                                                                                                                                                                                                                                                                                                                                                                                                                                                                                                                                                                                                                                                                                                                                                                                                                                                                                                                                                                                                                                                                                                                                                                                                                                                                                                                                                                                                                                                                                                                                                     | 70 LBS. (31.8KG) CARTON #1<br>20 LBS. (9.1KG) CARTON #2                               | 63 LBS. (28.6 KG) CARTON #1<br>18 LBS. (8.2 KG) CARTON #2<br>20 LBS. (13.1 KG) CARTON #3 | 78 LBS.(35.4KG) CARTON #1<br>21 LBS.(9.5KG) CARTON #2                                                                                                                                                                                                                                                                                                                                                                                                                                                                                                                                                                                                                                             | 58 LBS. (26.3KG) CARTON #1<br>10 LBS. (4.5KG) CARTON #2<br>18 LBS. (8.2KG) CARTON #3 | 70 LBS. (31.8KG) CARTON #1<br>10 LBS. (4.5KG) CARTON #2                               |
| DIMENSIONS PACKED | VTS-41 - CARTON 1: 16"L (406mm) x 30"W (762mm) x 10"H (254 mm) VTS-42 - CARTON 1: 16"L (406mm) x 30"W (762mm) x 10"H (254mm) VTS-43 - CARTON 1: 19"L (483mm) x 40"W (1016mm) x 12"H (304mm                                                                                                                                                                                                                                                                                                                                                                                                                                                                                                                                                                                                                                                                                                                                                                                                                                                                                                                                                                                                                                                                                                                                                                                                                                                                                                                                                                                                                                                                                                                                                                                                                                                                                                                                                                                                                                                                                                                                   |                                                                                       |                                                                                          |                                                                                                                                                                                                                                                                                                                                                                                                                                                                                                                                                                                                                                                                                                   |                                                                                      |                                                                                       |
| DIMENSIONS        | 1                                                                                                                                                                                                                                                                                                                                                                                                                                                                                                                                                                                                                                                                                                                                                                                                                                                                                                                                                                                                                                                                                                                                                                                                                                                                                                                                                                                                                                                                                                                                                                                                                                                                                                                                                                                                                                                                                                                                                                                                                                                                                                                            | DIMENSIONS                                                                            | DIMENSION                                                                                | s                                                                                                                                                                                                                                                                                                                                                                                                                                                                                                                                                                                                                                                                                                 |                                                                                      |                                                                                       |