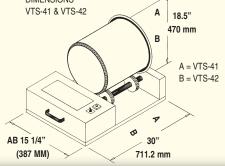

## Stands alone for quality and value since 1921

| MODELS            | VTS-41                                                                                                                                                                                                                                                                                                                                                                                                                                                                                                                                                                                                                                                                                                                                                                                                                                                                                                                                                                                                                                                                                                                                                                                                                                                                                                                                                                                                                                                                                                                                                                                                                                                                                                                                                                                                                                                                                                                                                                                                                                                                                                                       | VTS-42                                                                                | VTS-43                                                                                   | VTS-44                                                                                                                                                                                                                                                                                                                                                                                                                                                                                                                                                                                                                                                                                            | VTS-45                                                                               | VTS-46                                                                                |
|-------------------|------------------------------------------------------------------------------------------------------------------------------------------------------------------------------------------------------------------------------------------------------------------------------------------------------------------------------------------------------------------------------------------------------------------------------------------------------------------------------------------------------------------------------------------------------------------------------------------------------------------------------------------------------------------------------------------------------------------------------------------------------------------------------------------------------------------------------------------------------------------------------------------------------------------------------------------------------------------------------------------------------------------------------------------------------------------------------------------------------------------------------------------------------------------------------------------------------------------------------------------------------------------------------------------------------------------------------------------------------------------------------------------------------------------------------------------------------------------------------------------------------------------------------------------------------------------------------------------------------------------------------------------------------------------------------------------------------------------------------------------------------------------------------------------------------------------------------------------------------------------------------------------------------------------------------------------------------------------------------------------------------------------------------------------------------------------------------------------------------------------------------|---------------------------------------------------------------------------------------|------------------------------------------------------------------------------------------|---------------------------------------------------------------------------------------------------------------------------------------------------------------------------------------------------------------------------------------------------------------------------------------------------------------------------------------------------------------------------------------------------------------------------------------------------------------------------------------------------------------------------------------------------------------------------------------------------------------------------------------------------------------------------------------------------|--------------------------------------------------------------------------------------|---------------------------------------------------------------------------------------|
| ELECTRICAL        | 1/25HP (44 W), 115 VOLTS,<br>60 HZ, 1 PHASE,<br>6' CORD & 3-PRONG PLUG                                                                                                                                                                                                                                                                                                                                                                                                                                                                                                                                                                                                                                                                                                                                                                                                                                                                                                                                                                                                                                                                                                                                                                                                                                                                                                                                                                                                                                                                                                                                                                                                                                                                                                                                                                                                                                                                                                                                                                                                                                                       | 1/25HP (44 W), 115 VOLTS,<br>60 HZ, 1 PHASE,<br>5' CORD & 3-PRONG PLUG                | 1/25HP (44 W), 115 VOLTS,<br>60 HZ, 1 PHASE,<br>6' CORD & 3-PRONG PLUG                   | 1/25HP (44 W), 115 VOLTS,<br>60 HZ, 1 PHASE,<br>5' CORD & 3-PRONG PLUG                                                                                                                                                                                                                                                                                                                                                                                                                                                                                                                                                                                                                            | 1/25HP (44 W), 115 VOLTS,<br>60 HZ, 1 PHASE,<br>6' CORD & 3-PRONG PLUG               | 1/25HP (44 W), 115 VOLTS,<br>60 HZ, 1 PHASE,<br>5' CORD & 3-PRONG PLUG                |
| CONSTRUCTION      | STAINLESS STEEL EXCEPT THE WHEELS AND LID GASKETS                                                                                                                                                                                                                                                                                                                                                                                                                                                                                                                                                                                                                                                                                                                                                                                                                                                                                                                                                                                                                                                                                                                                                                                                                                                                                                                                                                                                                                                                                                                                                                                                                                                                                                                                                                                                                                                                                                                                                                                                                                                                            |                                                                                       |                                                                                          |                                                                                                                                                                                                                                                                                                                                                                                                                                                                                                                                                                                                                                                                                                   |                                                                                      |                                                                                       |
| MOTORS            | VTS-41/43/45 VTS-42/44/46                                                                                                                                                                                                                                                                                                                                                                                                                                                                                                                                                                                                                                                                                                                                                                                                                                                                                                                                                                                                                                                                                                                                                                                                                                                                                                                                                                                                                                                                                                                                                                                                                                                                                                                                                                                                                                                                                                                                                                                                                                                                                                    |                                                                                       |                                                                                          |                                                                                                                                                                                                                                                                                                                                                                                                                                                                                                                                                                                                                                                                                                   |                                                                                      |                                                                                       |
|                   | DRIVE 1/25 .03 115 .61 60 1 STD   PUMP 1/8 .09 115 4.20 60 1 STD   PUMP 1/8 .09 EC=EXTRA COST   DRIVE 1/25 .03 115 EC=E |                                                                                       |                                                                                          | MOTOR         HP         KW         VOLTS         AMPS         HERTZ         PH         CODE           DRIVE         1/25         .03         115         .61         60         1         STD           PUMP         1/8         .09         115         4.20         60         1         STD           DRIVE         1/25         .03         220         .31         60         1         EC           PUMP         1/8         .09         220         2.10         60         1         EC           DRIVE         1/25         .03         220         .25         50         1         EC           PUMP         1/8         .09         220         2.00         50         1         EC |                                                                                      |                                                                                       |
| DRUM CAPACITY     | 40 LB. (18 KG) DRUM, MAXIMUM<br>25 LBS. (11 KG) OPTIMUM TUMBLING                                                                                                                                                                                                                                                                                                                                                                                                                                                                                                                                                                                                                                                                                                                                                                                                                                                                                                                                                                                                                                                                                                                                                                                                                                                                                                                                                                                                                                                                                                                                                                                                                                                                                                                                                                                                                                                                                                                                                                                                                                                             |                                                                                       | TWIN 20 LB. (9.1 KG) DRUMS EA., MAXIMUM<br>15 LBS. (6.8 KG) OPTIMUM TUMBLING             |                                                                                                                                                                                                                                                                                                                                                                                                                                                                                                                                                                                                                                                                                                   | 20 LB. (9.1 KG) DRUM, MAXIMUM<br>15 LBS. (7KG) OPTIMUM TUMBLING                      |                                                                                       |
| DRIVE MOTOR       | 1/25HP (44 W)                                                                                                                                                                                                                                                                                                                                                                                                                                                                                                                                                                                                                                                                                                                                                                                                                                                                                                                                                                                                                                                                                                                                                                                                                                                                                                                                                                                                                                                                                                                                                                                                                                                                                                                                                                                                                                                                                                                                                                                                                                                                                                                |                                                                                       |                                                                                          |                                                                                                                                                                                                                                                                                                                                                                                                                                                                                                                                                                                                                                                                                                   |                                                                                      |                                                                                       |
| VACUUM PUMP       | 1/8HP (138 W) W/FILTER<br>ON HOSE                                                                                                                                                                                                                                                                                                                                                                                                                                                                                                                                                                                                                                                                                                                                                                                                                                                                                                                                                                                                                                                                                                                                                                                                                                                                                                                                                                                                                                                                                                                                                                                                                                                                                                                                                                                                                                                                                                                                                                                                                                                                                            | 1/8HP (138 W) W/EXTERNAL<br>FILTER ON CASE                                            | 1/8HP (138 W) W/FILTER<br>ON HOSE                                                        | 1/8HP (138 W) W/EXTERNAL<br>FILTER ON CASE                                                                                                                                                                                                                                                                                                                                                                                                                                                                                                                                                                                                                                                        | 1/8HP (138 W) W/FILTER<br>ON HOSE                                                    | 1/8HP (138 W) W/EXTERNAL<br>FILTER ON CASE                                            |
| TUMBLE SPEED      | APPROXIMATE 8 RPM                                                                                                                                                                                                                                                                                                                                                                                                                                                                                                                                                                                                                                                                                                                                                                                                                                                                                                                                                                                                                                                                                                                                                                                                                                                                                                                                                                                                                                                                                                                                                                                                                                                                                                                                                                                                                                                                                                                                                                                                                                                                                                            |                                                                                       |                                                                                          |                                                                                                                                                                                                                                                                                                                                                                                                                                                                                                                                                                                                                                                                                                   |                                                                                      |                                                                                       |
| STANDARD FEATURES | 6' CORD AND 3 PRONG<br>PLUG FOR 115-60-1                                                                                                                                                                                                                                                                                                                                                                                                                                                                                                                                                                                                                                                                                                                                                                                                                                                                                                                                                                                                                                                                                                                                                                                                                                                                                                                                                                                                                                                                                                                                                                                                                                                                                                                                                                                                                                                                                                                                                                                                                                                                                     | 5' CORD AND 3 PRONG PLUG<br>FOR 115-60-1;<br>5' CORD, NO PLUG, 220-60-1 &<br>220-50-1 | 6' CORD AND 3 PRONG<br>PLUG FOR 115-60-1                                                 | 5' CORD AND 3 PRONG<br>PLUG FOR 115-60-1;<br>5' CORD, NO PLUG, 220-60-1<br>& 220-50-1                                                                                                                                                                                                                                                                                                                                                                                                                                                                                                                                                                                                             | 6' CORD AND 3 PRONG<br>PLUG FOR 115-60-1                                             | 5' CORD AND 3 PRONG<br>PLUG FOR 115-60-1;<br>5' CORD, NO PLUG, 220-60-1<br>& 220-50-1 |
|                   | EXTRA FILTER ELEMENT, OPERATING & SAFETY MANUAL                                                                                                                                                                                                                                                                                                                                                                                                                                                                                                                                                                                                                                                                                                                                                                                                                                                                                                                                                                                                                                                                                                                                                                                                                                                                                                                                                                                                                                                                                                                                                                                                                                                                                                                                                                                                                                                                                                                                                                                                                                                                              |                                                                                       |                                                                                          |                                                                                                                                                                                                                                                                                                                                                                                                                                                                                                                                                                                                                                                                                                   |                                                                                      |                                                                                       |
| OPTIONS (EC)      | VARIABLE SPEED 0-8 OR 0-26, TUMBLER CART, WOOD BOX                                                                                                                                                                                                                                                                                                                                                                                                                                                                                                                                                                                                                                                                                                                                                                                                                                                                                                                                                                                                                                                                                                                                                                                                                                                                                                                                                                                                                                                                                                                                                                                                                                                                                                                                                                                                                                                                                                                                                                                                                                                                           |                                                                                       | VARIABLE SPEED 0-8 OR 0-30, TUMBLER CART, WOOD BOX                                       |                                                                                                                                                                                                                                                                                                                                                                                                                                                                                                                                                                                                                                                                                                   | VARIABLE SPEED 0-8 OR 0-30, TUMBLER CART, WOOD BOX                                   |                                                                                       |
|                   |                                                                                                                                                                                                                                                                                                                                                                                                                                                                                                                                                                                                                                                                                                                                                                                                                                                                                                                                                                                                                                                                                                                                                                                                                                                                                                                                                                                                                                                                                                                                                                                                                                                                                                                                                                                                                                                                                                                                                                                                                                                                                                                              | 220-60-1 & 220-50-1                                                                   |                                                                                          | 220-60-1 & 220-50-1                                                                                                                                                                                                                                                                                                                                                                                                                                                                                                                                                                                                                                                                               |                                                                                      | 220-60-1 & 220-50-1                                                                   |
| CERTIFICATION     | UL & NSF                                                                                                                                                                                                                                                                                                                                                                                                                                                                                                                                                                                                                                                                                                                                                                                                                                                                                                                                                                                                                                                                                                                                                                                                                                                                                                                                                                                                                                                                                                                                                                                                                                                                                                                                                                                                                                                                                                                                                                                                                                                                                                                     |                                                                                       |                                                                                          | NSF                                                                                                                                                                                                                                                                                                                                                                                                                                                                                                                                                                                                                                                                                               | NONE                                                                                 |                                                                                       |
| WEIGHT            | 58 LBS. (26.3KG) CARTON #1<br>37 LBS. (16.8KG) CARTON #2                                                                                                                                                                                                                                                                                                                                                                                                                                                                                                                                                                                                                                                                                                                                                                                                                                                                                                                                                                                                                                                                                                                                                                                                                                                                                                                                                                                                                                                                                                                                                                                                                                                                                                                                                                                                                                                                                                                                                                                                                                                                     | 70 LBS. (31.8KG) CARTON #1<br>20 LBS. (9.1KG) CARTON #2                               | 63 LBS. (28.6 KG) CARTON #1<br>18 LBS. (8.2 KG) CARTON #2<br>20 LBS. (13.1 KG) CARTON #3 | 78 LBS.(35.4KG) CARTON #1<br>21 LBS.(9.5KG) CARTON #2                                                                                                                                                                                                                                                                                                                                                                                                                                                                                                                                                                                                                                             | 58 LBS. (26.3KG) CARTON #1<br>10 LBS. (4.5KG) CARTON #2<br>18 LBS. (8.2KG) CARTON #3 | 70 LBS. (31.8KG) CARTON #1<br>10 LBS. (4.5KG) CARTON #2                               |
| DIMENSIONS PACKED | VTS-41 - CARTON 1: 16"L (406mm) x 30"W (762mm) x 10"H (254 mm) VTS-42 - CARTON 1: 16"L (406mm) x 30"W (762mm) x 10"H (254mm) VTS-43 - CARTON 1: 19"L (483mm) x 40"W (1016mm) x 12"H (304mm                                                                                                                                                                                                                                                                                                                                                                                                                                                                                                                                                                                                                                                                                                                                                                                                                                                                                                                                                                                                                                                                                                                                                                                                                                                                                                                                                                                                                                                                                                                                                                                                                                                                                                                                                                                                                                                                                                                                   |                                                                                       |                                                                                          |                                                                                                                                                                                                                                                                                                                                                                                                                                                                                                                                                                                                                                                                                                   |                                                                                      |                                                                                       |
| DIMENSIONS        | 1                                                                                                                                                                                                                                                                                                                                                                                                                                                                                                                                                                                                                                                                                                                                                                                                                                                                                                                                                                                                                                                                                                                                                                                                                                                                                                                                                                                                                                                                                                                                                                                                                                                                                                                                                                                                                                                                                                                                                                                                                                                                                                                            | DIMENSIONS                                                                            | DIMENSION                                                                                | s                                                                                                                                                                                                                                                                                                                                                                                                                                                                                                                                                                                                                                                                                                 |                                                                                      |                                                                                       |