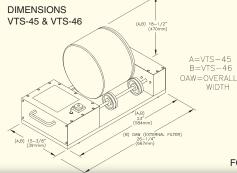

## Stands alone for quality and value since 1921

| MODELS            | VTS-41                                                                                                                                                                                                                                                                                                                                                                                                                                                                                                                                                                                                                                                                                                                                                                                                                                                                                                                                                                                                                                                                                                                                                                                                                                                                                                                                                                                                                                                                                                                                                                                                                                                                                                                                                                                                                                                                                                                                                                                                                                                                                                                       | VTS-42                                                                                | VTS-43                                                                                   | VTS-44                                                                                                                                                                                                                                                                                                                                                                                                                                                                                                                                                                                                                                                                                            | VTS-45                                                                               | VTS-46                                                                                |
|-------------------|------------------------------------------------------------------------------------------------------------------------------------------------------------------------------------------------------------------------------------------------------------------------------------------------------------------------------------------------------------------------------------------------------------------------------------------------------------------------------------------------------------------------------------------------------------------------------------------------------------------------------------------------------------------------------------------------------------------------------------------------------------------------------------------------------------------------------------------------------------------------------------------------------------------------------------------------------------------------------------------------------------------------------------------------------------------------------------------------------------------------------------------------------------------------------------------------------------------------------------------------------------------------------------------------------------------------------------------------------------------------------------------------------------------------------------------------------------------------------------------------------------------------------------------------------------------------------------------------------------------------------------------------------------------------------------------------------------------------------------------------------------------------------------------------------------------------------------------------------------------------------------------------------------------------------------------------------------------------------------------------------------------------------------------------------------------------------------------------------------------------------|---------------------------------------------------------------------------------------|------------------------------------------------------------------------------------------|---------------------------------------------------------------------------------------------------------------------------------------------------------------------------------------------------------------------------------------------------------------------------------------------------------------------------------------------------------------------------------------------------------------------------------------------------------------------------------------------------------------------------------------------------------------------------------------------------------------------------------------------------------------------------------------------------|--------------------------------------------------------------------------------------|---------------------------------------------------------------------------------------|
| ELECTRICAL        | 1/25HP (44 W), 115 VOLTS,<br>60 HZ, 1 PHASE,<br>6' CORD & 3-PRONG PLUG                                                                                                                                                                                                                                                                                                                                                                                                                                                                                                                                                                                                                                                                                                                                                                                                                                                                                                                                                                                                                                                                                                                                                                                                                                                                                                                                                                                                                                                                                                                                                                                                                                                                                                                                                                                                                                                                                                                                                                                                                                                       | 1/25HP (44 W), 115 VOLTS,<br>60 HZ, 1 PHASE,<br>5' CORD & 3-PRONG PLUG                | 1/25HP (44 W), 115 VOLTS,<br>60 HZ, 1 PHASE,<br>6' CORD & 3-PRONG PLUG                   | 1/25HP (44 W), 115 VOLTS,<br>60 HZ, 1 PHASE,<br>5' CORD & 3-PRONG PLUG                                                                                                                                                                                                                                                                                                                                                                                                                                                                                                                                                                                                                            | 1/25HP (44 W), 115 VOLTS,<br>60 HZ, 1 PHASE,<br>6' CORD & 3-PRONG PLUG               | 1/25HP (44 W), 115 VOLTS,<br>60 HZ, 1 PHASE,<br>5' CORD & 3-PRONG PLUG                |
| CONSTRUCTION      | STAINLESS STEEL EXCEPT THE WHEELS AND LID GASKETS                                                                                                                                                                                                                                                                                                                                                                                                                                                                                                                                                                                                                                                                                                                                                                                                                                                                                                                                                                                                                                                                                                                                                                                                                                                                                                                                                                                                                                                                                                                                                                                                                                                                                                                                                                                                                                                                                                                                                                                                                                                                            |                                                                                       |                                                                                          |                                                                                                                                                                                                                                                                                                                                                                                                                                                                                                                                                                                                                                                                                                   |                                                                                      |                                                                                       |
| MOTORS            | VTS-41/43/45 VTS-42/44/46                                                                                                                                                                                                                                                                                                                                                                                                                                                                                                                                                                                                                                                                                                                                                                                                                                                                                                                                                                                                                                                                                                                                                                                                                                                                                                                                                                                                                                                                                                                                                                                                                                                                                                                                                                                                                                                                                                                                                                                                                                                                                                    |                                                                                       |                                                                                          |                                                                                                                                                                                                                                                                                                                                                                                                                                                                                                                                                                                                                                                                                                   |                                                                                      |                                                                                       |
|                   | DRIVE 1/25 .03 115 .61 60 1 STD   PUMP 1/8 .09 115 4.20 60 1 STD   PUMP 1/8 .09 EC=EXTRA COST   DRIVE 1/25 .03 115 EC=E |                                                                                       |                                                                                          | MOTOR         HP         KW         VOLTS         AMPS         HERTZ         PH         CODE           DRIVE         1/25         .03         115         .61         60         1         STD           PUMP         1/8         .09         115         4.20         60         1         STD           DRIVE         1/25         .03         220         .31         60         1         EC           PUMP         1/8         .09         220         2.10         60         1         EC           DRIVE         1/25         .03         220         .25         50         1         EC           PUMP         1/8         .09         220         2.00         50         1         EC |                                                                                      |                                                                                       |
| DRUM CAPACITY     | 40 LB. (18 KG) DRUM, MAXIMUM<br>25 LBS. (11 KG) OPTIMUM TUMBLING                                                                                                                                                                                                                                                                                                                                                                                                                                                                                                                                                                                                                                                                                                                                                                                                                                                                                                                                                                                                                                                                                                                                                                                                                                                                                                                                                                                                                                                                                                                                                                                                                                                                                                                                                                                                                                                                                                                                                                                                                                                             |                                                                                       | TWIN 20 LB. (9.1 KG) DRUMS EA., MAXIMUM<br>15 LBS. (6.8 KG) OPTIMUM TUMBLING             |                                                                                                                                                                                                                                                                                                                                                                                                                                                                                                                                                                                                                                                                                                   | 20 LB. (9.1 KG) DRUM, MAXIMUM<br>15 LBS. (7KG) OPTIMUM TUMBLING                      |                                                                                       |
| DRIVE MOTOR       | 1/25HP (44 W)                                                                                                                                                                                                                                                                                                                                                                                                                                                                                                                                                                                                                                                                                                                                                                                                                                                                                                                                                                                                                                                                                                                                                                                                                                                                                                                                                                                                                                                                                                                                                                                                                                                                                                                                                                                                                                                                                                                                                                                                                                                                                                                |                                                                                       |                                                                                          |                                                                                                                                                                                                                                                                                                                                                                                                                                                                                                                                                                                                                                                                                                   |                                                                                      |                                                                                       |
| VACUUM PUMP       | 1/8HP (138 W) W/FILTER<br>ON HOSE                                                                                                                                                                                                                                                                                                                                                                                                                                                                                                                                                                                                                                                                                                                                                                                                                                                                                                                                                                                                                                                                                                                                                                                                                                                                                                                                                                                                                                                                                                                                                                                                                                                                                                                                                                                                                                                                                                                                                                                                                                                                                            | 1/8HP (138 W) W/EXTERNAL<br>FILTER ON CASE                                            | 1/8HP (138 W) W/FILTER<br>ON HOSE                                                        | 1/8HP (138 W) W/EXTERNAL<br>FILTER ON CASE                                                                                                                                                                                                                                                                                                                                                                                                                                                                                                                                                                                                                                                        | 1/8HP (138 W) W/FILTER<br>ON HOSE                                                    | 1/8HP (138 W) W/EXTERNAL<br>FILTER ON CASE                                            |
| TUMBLE SPEED      | APPROXIMATE 8 RPM                                                                                                                                                                                                                                                                                                                                                                                                                                                                                                                                                                                                                                                                                                                                                                                                                                                                                                                                                                                                                                                                                                                                                                                                                                                                                                                                                                                                                                                                                                                                                                                                                                                                                                                                                                                                                                                                                                                                                                                                                                                                                                            |                                                                                       |                                                                                          |                                                                                                                                                                                                                                                                                                                                                                                                                                                                                                                                                                                                                                                                                                   |                                                                                      |                                                                                       |
| STANDARD FEATURES | 6' CORD AND 3 PRONG<br>PLUG FOR 115-60-1                                                                                                                                                                                                                                                                                                                                                                                                                                                                                                                                                                                                                                                                                                                                                                                                                                                                                                                                                                                                                                                                                                                                                                                                                                                                                                                                                                                                                                                                                                                                                                                                                                                                                                                                                                                                                                                                                                                                                                                                                                                                                     | 5' CORD AND 3 PRONG PLUG<br>FOR 115-60-1;<br>5' CORD, NO PLUG, 220-60-1 &<br>220-50-1 | 6' CORD AND 3 PRONG<br>PLUG FOR 115-60-1                                                 | 5' CORD AND 3 PRONG<br>PLUG FOR 115-60-1;<br>5' CORD, NO PLUG, 220-60-1<br>& 220-50-1                                                                                                                                                                                                                                                                                                                                                                                                                                                                                                                                                                                                             | 6' CORD AND 3 PRONG<br>PLUG FOR 115-60-1                                             | 5' CORD AND 3 PRONG<br>PLUG FOR 115-60-1;<br>5' CORD, NO PLUG, 220-60-1<br>& 220-50-1 |
|                   | EXTRA FILTER ELEMENT, OPERATING & SAFETY MANUAL                                                                                                                                                                                                                                                                                                                                                                                                                                                                                                                                                                                                                                                                                                                                                                                                                                                                                                                                                                                                                                                                                                                                                                                                                                                                                                                                                                                                                                                                                                                                                                                                                                                                                                                                                                                                                                                                                                                                                                                                                                                                              |                                                                                       |                                                                                          |                                                                                                                                                                                                                                                                                                                                                                                                                                                                                                                                                                                                                                                                                                   |                                                                                      |                                                                                       |
| OPTIONS (EC)      | VARIABLE SPEED 0-8 OR 0-26, TUMBLER CART, WOOD BOX                                                                                                                                                                                                                                                                                                                                                                                                                                                                                                                                                                                                                                                                                                                                                                                                                                                                                                                                                                                                                                                                                                                                                                                                                                                                                                                                                                                                                                                                                                                                                                                                                                                                                                                                                                                                                                                                                                                                                                                                                                                                           |                                                                                       | VARIABLE SPEED 0-8 OR 0-30, TUMBLER CART, WOOD BOX                                       |                                                                                                                                                                                                                                                                                                                                                                                                                                                                                                                                                                                                                                                                                                   | VARIABLE SPEED 0-8 OR 0-30, TUMBLER CART, WOOD BOX                                   |                                                                                       |
|                   |                                                                                                                                                                                                                                                                                                                                                                                                                                                                                                                                                                                                                                                                                                                                                                                                                                                                                                                                                                                                                                                                                                                                                                                                                                                                                                                                                                                                                                                                                                                                                                                                                                                                                                                                                                                                                                                                                                                                                                                                                                                                                                                              | 220-60-1 & 220-50-1                                                                   |                                                                                          | 220-60-1 & 220-50-1                                                                                                                                                                                                                                                                                                                                                                                                                                                                                                                                                                                                                                                                               |                                                                                      | 220-60-1 & 220-50-1                                                                   |
| CERTIFICATION     | UL & NSF                                                                                                                                                                                                                                                                                                                                                                                                                                                                                                                                                                                                                                                                                                                                                                                                                                                                                                                                                                                                                                                                                                                                                                                                                                                                                                                                                                                                                                                                                                                                                                                                                                                                                                                                                                                                                                                                                                                                                                                                                                                                                                                     |                                                                                       |                                                                                          | NSF                                                                                                                                                                                                                                                                                                                                                                                                                                                                                                                                                                                                                                                                                               | NONE                                                                                 |                                                                                       |
| WEIGHT            | 58 LBS. (26.3KG) CARTON #1<br>37 LBS. (16.8KG) CARTON #2                                                                                                                                                                                                                                                                                                                                                                                                                                                                                                                                                                                                                                                                                                                                                                                                                                                                                                                                                                                                                                                                                                                                                                                                                                                                                                                                                                                                                                                                                                                                                                                                                                                                                                                                                                                                                                                                                                                                                                                                                                                                     | 70 LBS. (31.8KG) CARTON #1<br>20 LBS. (9.1KG) CARTON #2                               | 63 LBS. (28.6 KG) CARTON #1<br>18 LBS. (8.2 KG) CARTON #2<br>20 LBS. (13.1 KG) CARTON #3 | 78 LBS.(35.4KG) CARTON #1<br>21 LBS.(9.5KG) CARTON #2                                                                                                                                                                                                                                                                                                                                                                                                                                                                                                                                                                                                                                             | 58 LBS. (26.3KG) CARTON #1<br>10 LBS. (4.5KG) CARTON #2<br>18 LBS. (8.2KG) CARTON #3 | 70 LBS. (31.8KG) CARTON #1<br>10 LBS. (4.5KG) CARTON #2                               |
| DIMENSIONS PACKED | VTS-41 - CARTON 1: 16"L (406mm) x 30"W (762mm) x 10"H (254 mm) VTS-42 - CARTON 1: 16"L (406mm) x 30"W (762mm) x 10"H (254mm) VTS-43 - CARTON 1: 19"L (483mm) x 40"W (1016mm) x 12"H (304mm                                                                                                                                                                                                                                                                                                                                                                                                                                                                                                                                                                                                                                                                                                                                                                                                                                                                                                                                                                                                                                                                                                                                                                                                                                                                                                                                                                                                                                                                                                                                                                                                                                                                                                                                                                                                                                                                                                                                   |                                                                                       |                                                                                          |                                                                                                                                                                                                                                                                                                                                                                                                                                                                                                                                                                                                                                                                                                   |                                                                                      |                                                                                       |
| DIMENSIONS        | 1                                                                                                                                                                                                                                                                                                                                                                                                                                                                                                                                                                                                                                                                                                                                                                                                                                                                                                                                                                                                                                                                                                                                                                                                                                                                                                                                                                                                                                                                                                                                                                                                                                                                                                                                                                                                                                                                                                                                                                                                                                                                                                                            | DIMENSIONS                                                                            | DIMENSION                                                                                | s                                                                                                                                                                                                                                                                                                                                                                                                                                                                                                                                                                                                                                                                                                 |                                                                                      |                                                                                       |