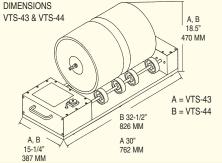

## Stands alone for quality and value since 1921

| MODELS            | VTS-41                                                                                                                                                                                                                                                                                                                                                                                                                                                                                                                                                                                                                                                                                                                                                                                                                                                                                                                                                                                                                                                                                                                                                                                                                                                                                                                                                                                                                                                                                                                                                                                                                                                                                                                                                                                                                                                                                                                                                                                                                                                                                                                       | VTS-42                                                                                | VTS-43                                                                                   | VTS-44                                                                                                                                                                                                                                                                                                                                                                                                                                                                                                                                                                                                                                                                                            | VTS-45                                                                               | VTS-46                                                                                |
|-------------------|------------------------------------------------------------------------------------------------------------------------------------------------------------------------------------------------------------------------------------------------------------------------------------------------------------------------------------------------------------------------------------------------------------------------------------------------------------------------------------------------------------------------------------------------------------------------------------------------------------------------------------------------------------------------------------------------------------------------------------------------------------------------------------------------------------------------------------------------------------------------------------------------------------------------------------------------------------------------------------------------------------------------------------------------------------------------------------------------------------------------------------------------------------------------------------------------------------------------------------------------------------------------------------------------------------------------------------------------------------------------------------------------------------------------------------------------------------------------------------------------------------------------------------------------------------------------------------------------------------------------------------------------------------------------------------------------------------------------------------------------------------------------------------------------------------------------------------------------------------------------------------------------------------------------------------------------------------------------------------------------------------------------------------------------------------------------------------------------------------------------------|---------------------------------------------------------------------------------------|------------------------------------------------------------------------------------------|---------------------------------------------------------------------------------------------------------------------------------------------------------------------------------------------------------------------------------------------------------------------------------------------------------------------------------------------------------------------------------------------------------------------------------------------------------------------------------------------------------------------------------------------------------------------------------------------------------------------------------------------------------------------------------------------------|--------------------------------------------------------------------------------------|---------------------------------------------------------------------------------------|
| ELECTRICAL        | 1/25HP (44 W), 115 VOLTS,<br>60 HZ, 1 PHASE,<br>6' CORD & 3-PRONG PLUG                                                                                                                                                                                                                                                                                                                                                                                                                                                                                                                                                                                                                                                                                                                                                                                                                                                                                                                                                                                                                                                                                                                                                                                                                                                                                                                                                                                                                                                                                                                                                                                                                                                                                                                                                                                                                                                                                                                                                                                                                                                       | 1/25HP (44 W), 115 VOLTS,<br>60 HZ, 1 PHASE,<br>5' CORD & 3-PRONG PLUG                | 1/25HP (44 W), 115 VOLTS,<br>60 HZ, 1 PHASE,<br>6' CORD & 3-PRONG PLUG                   | 1/25HP (44 W), 115 VOLTS,<br>60 HZ, 1 PHASE,<br>5' CORD & 3-PRONG PLUG                                                                                                                                                                                                                                                                                                                                                                                                                                                                                                                                                                                                                            | 1/25HP (44 W), 115 VOLTS,<br>60 HZ, 1 PHASE,<br>6' CORD & 3-PRONG PLUG               | 1/25HP (44 W), 115 VOLTS,<br>60 HZ, 1 PHASE,<br>5' CORD & 3-PRONG PLUG                |
| CONSTRUCTION      | STAINLESS STEEL EXCEPT THE WHEELS AND LID GASKETS                                                                                                                                                                                                                                                                                                                                                                                                                                                                                                                                                                                                                                                                                                                                                                                                                                                                                                                                                                                                                                                                                                                                                                                                                                                                                                                                                                                                                                                                                                                                                                                                                                                                                                                                                                                                                                                                                                                                                                                                                                                                            |                                                                                       |                                                                                          |                                                                                                                                                                                                                                                                                                                                                                                                                                                                                                                                                                                                                                                                                                   |                                                                                      |                                                                                       |
| MOTORS            | VTS-41/43/45 VTS-42/44/46                                                                                                                                                                                                                                                                                                                                                                                                                                                                                                                                                                                                                                                                                                                                                                                                                                                                                                                                                                                                                                                                                                                                                                                                                                                                                                                                                                                                                                                                                                                                                                                                                                                                                                                                                                                                                                                                                                                                                                                                                                                                                                    |                                                                                       |                                                                                          |                                                                                                                                                                                                                                                                                                                                                                                                                                                                                                                                                                                                                                                                                                   |                                                                                      |                                                                                       |
|                   | DRIVE 1/25 .03 115 .61 60 1 STD   PUMP 1/8 .09 115 4.20 60 1 STD   PUMP 1/8 .09 EC=EXTRA COST   DRIVE 1/25 .03 115 EC=E |                                                                                       |                                                                                          | MOTOR         HP         KW         VOLTS         AMPS         HERTZ         PH         CODE           DRIVE         1/25         .03         115         .61         60         1         STD           PUMP         1/8         .09         115         4.20         60         1         STD           DRIVE         1/25         .03         220         .31         60         1         EC           PUMP         1/8         .09         220         2.10         60         1         EC           DRIVE         1/25         .03         220         .25         50         1         EC           PUMP         1/8         .09         220         2.00         50         1         EC |                                                                                      |                                                                                       |
| DRUM CAPACITY     | 40 LB. (18 KG) DRUM, MAXIMUM<br>25 LBS. (11 KG) OPTIMUM TUMBLING                                                                                                                                                                                                                                                                                                                                                                                                                                                                                                                                                                                                                                                                                                                                                                                                                                                                                                                                                                                                                                                                                                                                                                                                                                                                                                                                                                                                                                                                                                                                                                                                                                                                                                                                                                                                                                                                                                                                                                                                                                                             |                                                                                       | TWIN 20 LB. (9.1 KG) DRUMS EA., MAXIMUM<br>15 LBS. (6.8 KG) OPTIMUM TUMBLING             |                                                                                                                                                                                                                                                                                                                                                                                                                                                                                                                                                                                                                                                                                                   | 20 LB. (9.1 KG) DRUM, MAXIMUM<br>15 LBS. (7KG) OPTIMUM TUMBLING                      |                                                                                       |
| DRIVE MOTOR       | 1/25HP (44 W)                                                                                                                                                                                                                                                                                                                                                                                                                                                                                                                                                                                                                                                                                                                                                                                                                                                                                                                                                                                                                                                                                                                                                                                                                                                                                                                                                                                                                                                                                                                                                                                                                                                                                                                                                                                                                                                                                                                                                                                                                                                                                                                |                                                                                       |                                                                                          |                                                                                                                                                                                                                                                                                                                                                                                                                                                                                                                                                                                                                                                                                                   |                                                                                      |                                                                                       |
| VACUUM PUMP       | 1/8HP (138 W) W/FILTER<br>ON HOSE                                                                                                                                                                                                                                                                                                                                                                                                                                                                                                                                                                                                                                                                                                                                                                                                                                                                                                                                                                                                                                                                                                                                                                                                                                                                                                                                                                                                                                                                                                                                                                                                                                                                                                                                                                                                                                                                                                                                                                                                                                                                                            | 1/8HP (138 W) W/EXTERNAL<br>FILTER ON CASE                                            | 1/8HP (138 W) W/FILTER<br>ON HOSE                                                        | 1/8HP (138 W) W/EXTERNAL<br>FILTER ON CASE                                                                                                                                                                                                                                                                                                                                                                                                                                                                                                                                                                                                                                                        | 1/8HP (138 W) W/FILTER<br>ON HOSE                                                    | 1/8HP (138 W) W/EXTERNAL<br>FILTER ON CASE                                            |
| TUMBLE SPEED      | APPROXIMATE 8 RPM                                                                                                                                                                                                                                                                                                                                                                                                                                                                                                                                                                                                                                                                                                                                                                                                                                                                                                                                                                                                                                                                                                                                                                                                                                                                                                                                                                                                                                                                                                                                                                                                                                                                                                                                                                                                                                                                                                                                                                                                                                                                                                            |                                                                                       |                                                                                          |                                                                                                                                                                                                                                                                                                                                                                                                                                                                                                                                                                                                                                                                                                   |                                                                                      |                                                                                       |
| STANDARD FEATURES | 6' CORD AND 3 PRONG<br>PLUG FOR 115-60-1                                                                                                                                                                                                                                                                                                                                                                                                                                                                                                                                                                                                                                                                                                                                                                                                                                                                                                                                                                                                                                                                                                                                                                                                                                                                                                                                                                                                                                                                                                                                                                                                                                                                                                                                                                                                                                                                                                                                                                                                                                                                                     | 5' CORD AND 3 PRONG PLUG<br>FOR 115-60-1;<br>5' CORD, NO PLUG, 220-60-1 &<br>220-50-1 | 6' CORD AND 3 PRONG<br>PLUG FOR 115-60-1                                                 | 5' CORD AND 3 PRONG<br>PLUG FOR 115-60-1;<br>5' CORD, NO PLUG, 220-60-1<br>& 220-50-1                                                                                                                                                                                                                                                                                                                                                                                                                                                                                                                                                                                                             | 6' CORD AND 3 PRONG<br>PLUG FOR 115-60-1                                             | 5' CORD AND 3 PRONG<br>PLUG FOR 115-60-1;<br>5' CORD, NO PLUG, 220-60-1<br>& 220-50-1 |
|                   | EXTRA FILTER ELEMENT, OPERATING & SAFETY MANUAL                                                                                                                                                                                                                                                                                                                                                                                                                                                                                                                                                                                                                                                                                                                                                                                                                                                                                                                                                                                                                                                                                                                                                                                                                                                                                                                                                                                                                                                                                                                                                                                                                                                                                                                                                                                                                                                                                                                                                                                                                                                                              |                                                                                       |                                                                                          |                                                                                                                                                                                                                                                                                                                                                                                                                                                                                                                                                                                                                                                                                                   |                                                                                      |                                                                                       |
| OPTIONS (EC)      | VARIABLE SPEED 0-8 OR 0-26, TUMBLER CART, WOOD BOX                                                                                                                                                                                                                                                                                                                                                                                                                                                                                                                                                                                                                                                                                                                                                                                                                                                                                                                                                                                                                                                                                                                                                                                                                                                                                                                                                                                                                                                                                                                                                                                                                                                                                                                                                                                                                                                                                                                                                                                                                                                                           |                                                                                       | VARIABLE SPEED 0-8 OR 0-30, TUMBLER CART, WOOD BOX                                       |                                                                                                                                                                                                                                                                                                                                                                                                                                                                                                                                                                                                                                                                                                   | VARIABLE SPEED 0-8 OR 0-30, TUMBLER CART, WOOD BOX                                   |                                                                                       |
|                   |                                                                                                                                                                                                                                                                                                                                                                                                                                                                                                                                                                                                                                                                                                                                                                                                                                                                                                                                                                                                                                                                                                                                                                                                                                                                                                                                                                                                                                                                                                                                                                                                                                                                                                                                                                                                                                                                                                                                                                                                                                                                                                                              | 220-60-1 & 220-50-1                                                                   |                                                                                          | 220-60-1 & 220-50-1                                                                                                                                                                                                                                                                                                                                                                                                                                                                                                                                                                                                                                                                               |                                                                                      | 220-60-1 & 220-50-1                                                                   |
| CERTIFICATION     | UL & NSF                                                                                                                                                                                                                                                                                                                                                                                                                                                                                                                                                                                                                                                                                                                                                                                                                                                                                                                                                                                                                                                                                                                                                                                                                                                                                                                                                                                                                                                                                                                                                                                                                                                                                                                                                                                                                                                                                                                                                                                                                                                                                                                     |                                                                                       |                                                                                          | NSF                                                                                                                                                                                                                                                                                                                                                                                                                                                                                                                                                                                                                                                                                               | NONE                                                                                 |                                                                                       |
| WEIGHT            | 58 LBS. (26.3KG) CARTON #1<br>37 LBS. (16.8KG) CARTON #2                                                                                                                                                                                                                                                                                                                                                                                                                                                                                                                                                                                                                                                                                                                                                                                                                                                                                                                                                                                                                                                                                                                                                                                                                                                                                                                                                                                                                                                                                                                                                                                                                                                                                                                                                                                                                                                                                                                                                                                                                                                                     | 70 LBS. (31.8KG) CARTON #1<br>20 LBS. (9.1KG) CARTON #2                               | 63 LBS. (28.6 KG) CARTON #1<br>18 LBS. (8.2 KG) CARTON #2<br>20 LBS. (13.1 KG) CARTON #3 | 78 LBS.(35.4KG) CARTON #1<br>21 LBS.(9.5KG) CARTON #2                                                                                                                                                                                                                                                                                                                                                                                                                                                                                                                                                                                                                                             | 58 LBS. (26.3KG) CARTON #1<br>10 LBS. (4.5KG) CARTON #2<br>18 LBS. (8.2KG) CARTON #3 | 70 LBS. (31.8KG) CARTON #1<br>10 LBS. (4.5KG) CARTON #2                               |
| DIMENSIONS PACKED | VTS-41 - CARTON 1: 16"L (406mm) x 30"W (762mm) x 10"H (254 mm) VTS-42 - CARTON 1: 16"L (406mm) x 30"W (762mm) x 10"H (254mm) VTS-43 - CARTON 1: 19"L (483mm) x 40"W (1016mm) x 12"H (304mm                                                                                                                                                                                                                                                                                                                                                                                                                                                                                                                                                                                                                                                                                                                                                                                                                                                                                                                                                                                                                                                                                                                                                                                                                                                                                                                                                                                                                                                                                                                                                                                                                                                                                                                                                                                                                                                                                                                                   |                                                                                       |                                                                                          |                                                                                                                                                                                                                                                                                                                                                                                                                                                                                                                                                                                                                                                                                                   |                                                                                      |                                                                                       |
| DIMENSIONS        | 1                                                                                                                                                                                                                                                                                                                                                                                                                                                                                                                                                                                                                                                                                                                                                                                                                                                                                                                                                                                                                                                                                                                                                                                                                                                                                                                                                                                                                                                                                                                                                                                                                                                                                                                                                                                                                                                                                                                                                                                                                                                                                                                            | DIMENSIONS                                                                            | DIMENSION                                                                                | s                                                                                                                                                                                                                                                                                                                                                                                                                                                                                                                                                                                                                                                                                                 |                                                                                      |                                                                                       |